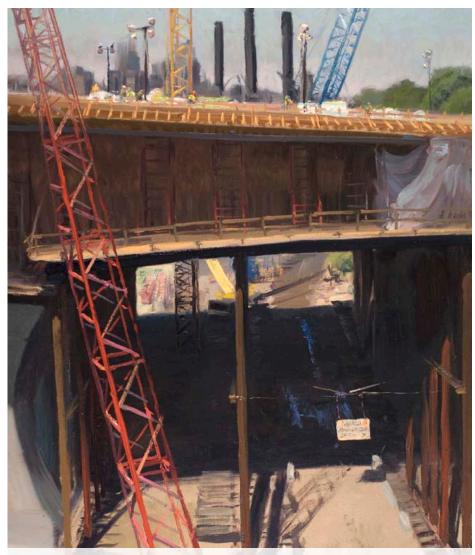

Red, Yellow, Blue From the body of work around the reconstruction of the I-35w Bridge

noodle with it, because then I'm making decisions from my head, and not from direct observations."

When asked how he sees his art changing in the future, Scott replied "I'd like to start painting more people, explore more subjects. Really, I'm trying to let my future be organic."